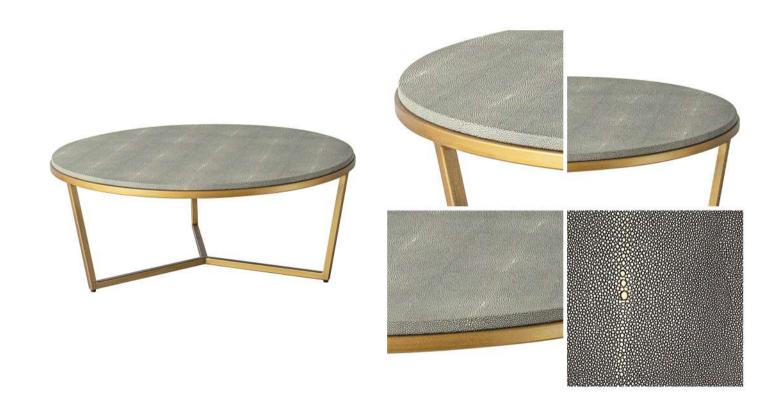

## Anette Shagreen Coffee

Introducing the Anette Shagreen Coffee Table a masterpiece of timeless elegance and modern flair. This exquisite table features a shagreen embossed finish exuding luxury and sophistication. The circular shape enhances its graceful silhouette, while the brushed gold frame adds a touch of glamour and ensures stability. Elevate your living space with the Anette Coffee Table, where the allure of shagreen meets the chic aesthetics of a brushed gold frame in perfect harmony. Redefine your home's style with this stunning centerpiece that seamlessly marries classic and contemporary design.

## Specifications

**Dimensions:** 

D900 x H350 mm

**Shipping Dimensions:** 

W930 x L930 x H390 mm

**Shipping Weight:** 

14.5 kg

Frame:

Metal

**Frame Finish:** 

Brass

Top:

**Embossed Shagreen** 

For access to 3D models please contact us