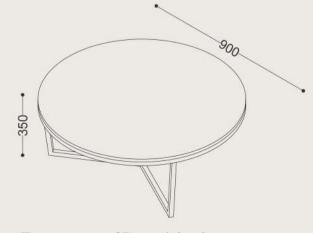

## Specifications

**Dimensions:** 

D900 x H350 mm

**Shipping Dimensions:** 

W930 x L930 x H390 mm

**Shipping Weight:** 

14.5 kg

Frame: