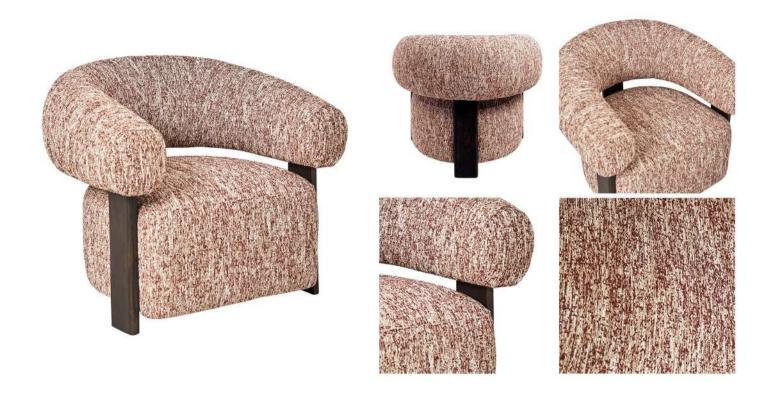

## Petri Occasional Chair

Elevate your living space with the Petri Occasional Chair, a contemporary masterpiece combining American Ash timber and textured upholstery. Crafted for both style and durability, this chair seamlessly integrates modern design into any room. Its sleek lines and plush seating, enhanced by the tactile appeal of textured upholstery, create a sophisticated focal point. Welcome home the perfect blend of comfort and chic aesthetics with the Petri Occasional Chair.

## Base:

Veneer

**Base Finish:** Dark Brown

**Seat and Back:** Upholstery

For access to 3D models please contact us