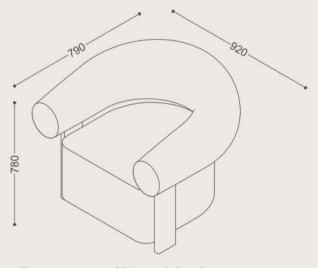

## Specifications

**Dimensions:** 

W920 x D790 x H780 mm

**Shipping Dimensions:** 

W940 x L830 x H840 mm

**Shipping Weight:** 

26.6 kg