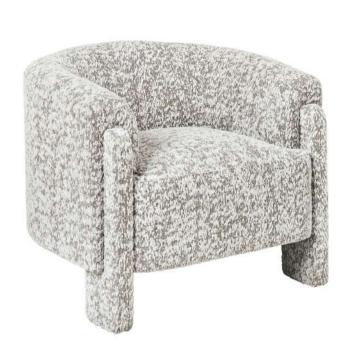

## Kelly Occasional Chair

Elevate your space with the perfect blend of style and comfort with our Kelly Occasional Chair. This meticulously crafted chair, adorned in textured fabric, exudes sophistication in any living space. Sink into plush cushioning and ergonomic design, inviting you to unwind in luxurious comfort. Versatile and chic, the Kelly chair is a statement piece effortlessly complementing various interior styles.