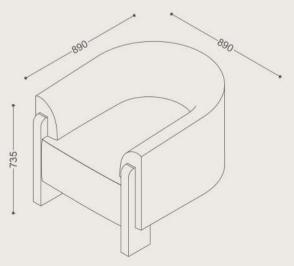

## Specifications

**Dimensions:** 

W890 x D890 x H735 mm

**Material:** Upholstery

**Shipping Dimensions:** 

W890 x L880 x H770 mm

**Shipping Weight:** 

27.5 kg