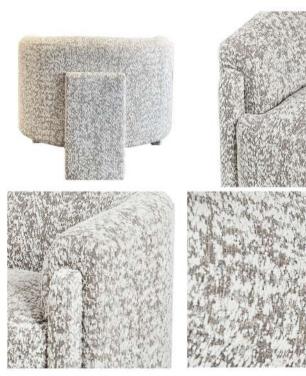

## Kelly Occasional Chair

Elevate your space with the perfect blend of style and comfort with our Kelly Occasional Chair. This meticulously crafted chair, adorned in textured fabric, exudes sophistication in any living space. Sink into plush cushioning and ergonomic design, inviting you to unwind in luxurious comfort. Versatile and chic, the Kelly chair is a statement piece effortlessly complementing various interior styles.