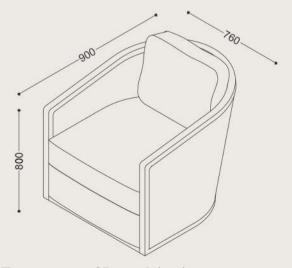

ccassional Chair

Step into a world of refined comfort with the Zahara Occasional Chair, a masterpiece crafted from premium American Ash timber with an elegant natural finish, this chair seamlessly combines timeless style with durability. The Zahara chair's rich wood grain and neutral tones make it a versatile addition to any space, effortlessly blending with modern or traditional decor. Sink into the plush comfort of its ergonomic design, whether placed in a cozy reading nook, as a chic living room accent, or an elegant bedroom companion.





# Specifications

#### **Dimensions:**

W760 x D900 x H800mm

## **Shipping Dimensions:**

W790 x L910 x H740 mm

### **Shipping Weight:**

32 kg

#### Base:

Veneer and Rattan

### **Base Finish:**

Natural Oak

### **Seat and Back:**

Upholstery



For access to 3D models please contact us