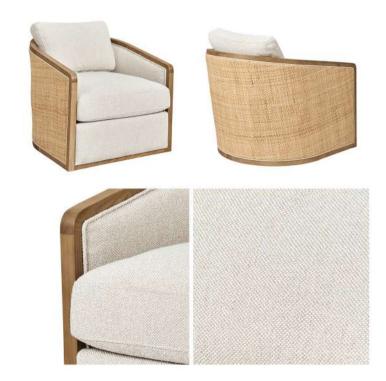

# Zahara Occassional Chair

Step into a world of refined comfort with the Zahara Occasional Chair, a masterpiece crafted from premium American Ash timber with an elegant natural finish, this chair seamlessly combines timeless style with durability. The Zahara chair's rich wood grain and neutral tones make it a versatile addition to any space, effortlessly blending with modern or traditional decor. Sink into the plush comfort of its ergonomic design, whether placed in a cozy reading nook, as a chic living room accent, or an elegant bedroom companion.

#### Base:

Veneer and Rattan

### **Base Finish:**

Natural Oak

### **Seat and Back:**

Upholstery

For access to 3D models please contact us