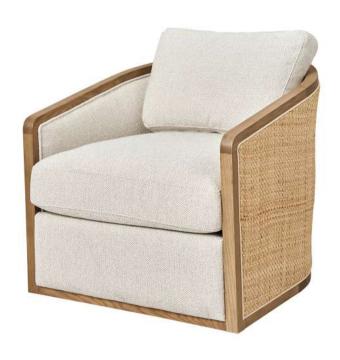

# Zahara Occassional Chair

Step into a world of refined comfort with the Zahara Occasional Chair, a masterpiece crafted from premium American Ash timber with an elegant natural finish, this chair seamlessly combines timeless style with durability. The Zahara chair's rich wood grain and neutral tones make it a versatile addition to any space, effortlessly blending with modern or traditional decor. Sink into the plush comfort of its ergonomic design, whether placed in a cozy reading nook, as a chic living room accent, or an elegant bedroom companion.

#### Base:

Veneer and Rattan

### **Base Finish:**

Natural Oak

### **Seat and Back:**

Upholstery

For access to 3D models please contact us