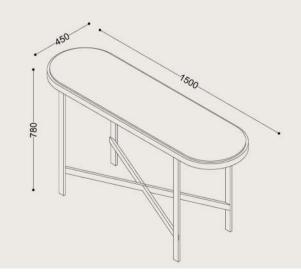

# Elise Console Table

Enrich your space with the Elise Console Table featuring a 15mm Stone Pattern Acrylic top, elegantly finished in white marble. The clean and sophisticated surface rests atop a robust iron frame, expertly powder-coated for lasting appeal. Elevate your entryway or living area with this distinctive Console Table, a perfect fusion of modern aesthetics and timeless elegance.



## Specifications

#### **Dimensions:**

W1500 x D450 x H780 mm

### **Shipping Dimensions:**

Carton 1: W1530 x L480 x H790 mm Carton 2: W1550 x L500 x H600 mm

#### **Shipping Weight:**

38 kg

## Frame:

Metal

### Frame Finish:

Brass

### Top:

Stone Pattern Acrylic



For access to 3D models please contact us