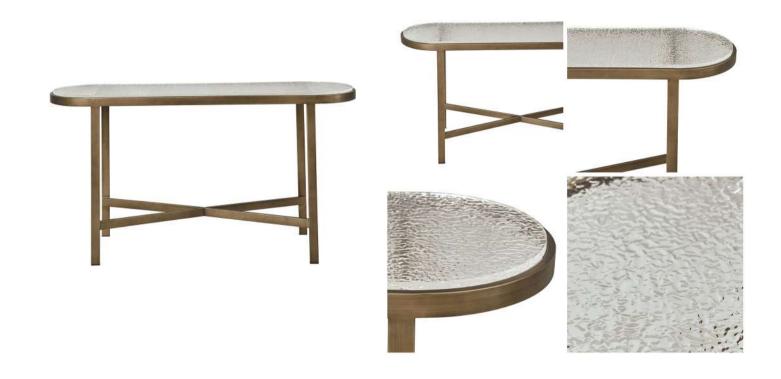

# Elise Console Table

Enrich your space with the Elise Console Table featuring a 15mm Stone Pattern Acrylic top, elegantly finished in white marble. The clean and sophisticated surface rests atop a robust iron frame, expertly powder-coated for lasting appeal. Elevate your entryway or living area with this distinctive Console Table, a perfect fusion of modern aesthetics and timeless elegance.

## Frame:

Metal

### Frame Finish:

Brass

### Top:

Stone Pattern Acrylic

For access to 3D models please contact us