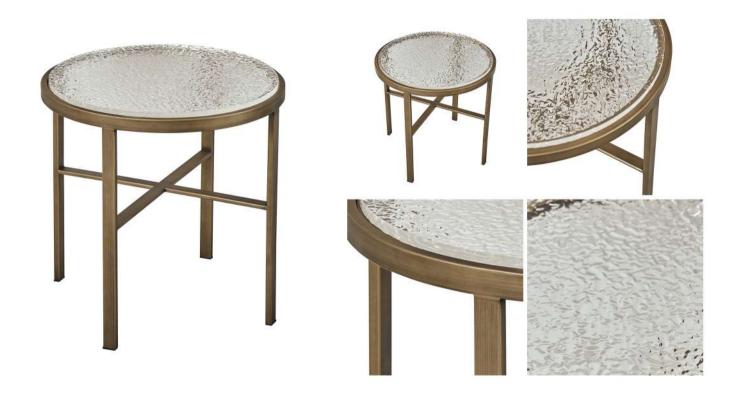

## Flise Side Table

Introducing the EliseSide Table with a touch of contemporary charm, showcasing a 15mm Stone Pattern Acrylic top. The sleek and stylish surface sits gracefully atop a sturdy iron frame, thoughtfully powder-coated for durability. Enhance your space with this distinctive Side Table, where modern design meets quality craftsmanship.

## Specifications For access to 3D models please contact us **Dimensions:** Base: D550 x H540mm Metal **Base Finish: Shipping Dimensions:** Carton 1: W530 x L530 x H560 mm Brass 540 Carton 2: W570 x L570 x H600 mm **Shipping Weight:** Top: Stone Pattern Acrylic 14 kg